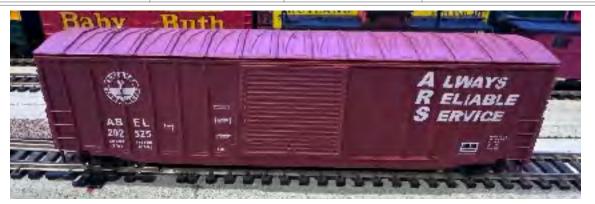

| 2007                | 50' Single Door, Welded<br>Side Box Car | Accurail (Accurail)                                 | ABEL<br>200701, 200707,<br>200727 and 200728                       | "Box Car Red" carbody with white<br>graphics. "ABEL is ABLE!" slogan.<br>Wheel and rail logo. Optional<br>yellow door. HO scale kit.<br>Accurail 5700 series car.                                                                                  |
|---------------------|-----------------------------------------|-----------------------------------------------------|--------------------------------------------------------------------|----------------------------------------------------------------------------------------------------------------------------------------------------------------------------------------------------------------------------------------------------|
|                     |                                         |                                                     |                                                                    |                                                                                                                                                                                                                                                    |
| Year                | Car Type                                | Manufacturer<br>(Producer)                          | Reporting Marks<br>Road Numbers                                    | Notes                                                                                                                                                                                                                                              |
| 2008                | ICC Wide Vision<br>Caboose              | Atherarn<br>(Athearn)                               | ABEL<br>C-30                                                       | Red carbody, white cupola and<br>black roof with white graphics.<br>"AMHERST BELT LINES". "THINK<br>SAFETY" and "WORK SAFELY"<br>slogans. Wheel and rail logo.<br>ABEL 30th Anniversary car. HO<br>scale kit.                                      |
|                     |                                         | -                                                   |                                                                    |                                                                                                                                                                                                                                                    |
| Year                | Car Type                                | Manufacturer                                        | Reporting Marks                                                    |                                                                                                                                                                                                                                                    |
| <b>Year</b><br>2009 | Car Type<br>50' Covered Gondola         | Manufacturer<br>(Producer)<br>Atherarn<br>(Athearn) | Reporting Marks     ABEL     200901, 200909,     200924 and 200925 | Socies Kin     Black carbody and silver gondold cover with white graphics.     "AMHERST BELT LINES" on cars 200924 and 200925 only. Wheel |