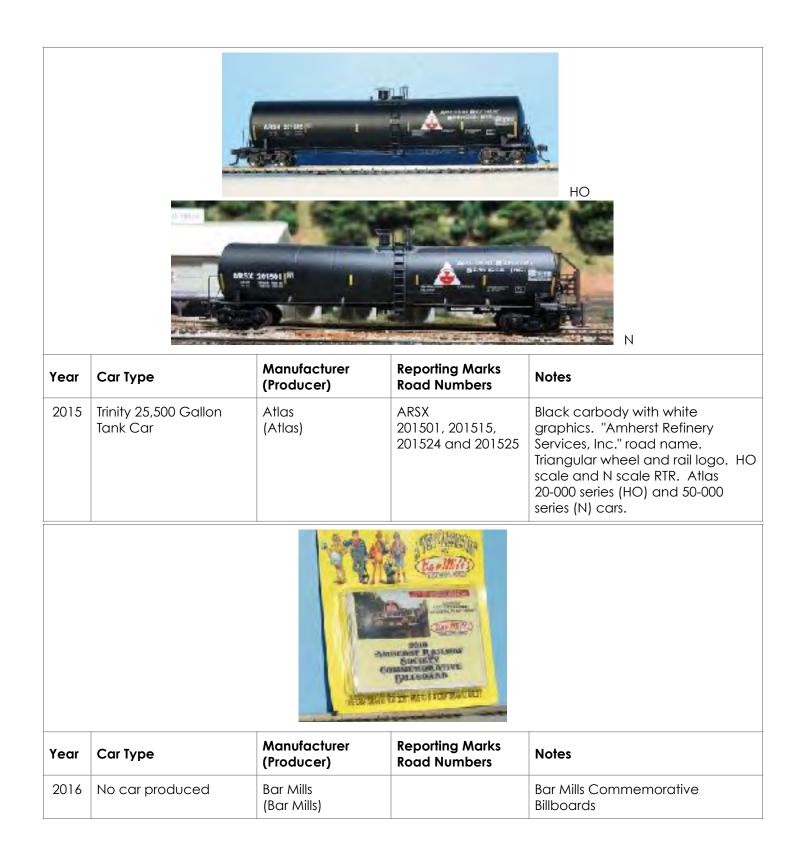

| Year | Car Type                      | Manufacturer<br>(Producer) | Reporting Marks<br>Road Numbers              | Notes                                                                                                                                                                                                                                                                                                                                                  |  |
|------|-------------------------------|----------------------------|----------------------------------------------|--------------------------------------------------------------------------------------------------------------------------------------------------------------------------------------------------------------------------------------------------------------------------------------------------------------------------------------------------------|--|
| 2012 | 50' Thrall 2743 Gondola       | ExactRail<br>(ExactRail)   | ABEL<br>201201, 201212,<br>201228 and 201229 | "Box Car Red" carbody with white<br>graphics. "ABEL is ABLE!" slogan.<br>Wheel and rail logo. HO and N<br>scale RTR. ExactRail EE-1100 series<br>(HO) and 51700 series (N) cars.                                                                                                                                                                       |  |
|      |                               |                            |                                              | НО                                                                                                                                                                                                                                                                                                                                                     |  |
| Year | Car Type                      | Manufacturer<br>(Producer) | Reporting Marks<br>Road Numbers              | Notes                                                                                                                                                                                                                                                                                                                                                  |  |
| 2013 | PS2-CD 4427 Covered<br>Hopper | ExactRail<br>(ExactRail)   | ABEL<br>196802, 196868,<br>201301 and 201313 | Gray carbody with multi-color<br>graphics. "Always Reliable Service"<br>and "Celebrating Forty-Five Years<br>Railroad Hobby Show" slogans.<br>ARS "45 <sup>th</sup> Anniversary" wheel and<br>rail logo and LNE style"fried egg"<br>logo. Amherst Railway Society<br>45 <sup>th</sup> Anniversary car. HO Scale<br>RTR. ExactRail EP-80000 series car. |  |