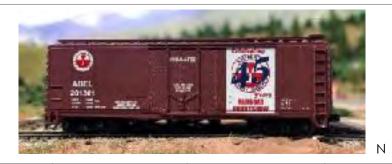

## Amherst Railway Society Commemorative Cars over the Years (Updated 1/26/2025)

|                     |                                                  | AHEL IS ABLES                                                  |                                                             |                                                                                                                                                                                                                                                  |  |
|---------------------|--------------------------------------------------|----------------------------------------------------------------|-------------------------------------------------------------|--------------------------------------------------------------------------------------------------------------------------------------------------------------------------------------------------------------------------------------------------|--|
| Year                | Car Type                                         | Manufacturer<br>(Producer)                                     | Reporting Marks<br>Road Numbers                             | Notes                                                                                                                                                                                                                                            |  |
| 2002                | 50' IPD "Railbox Style"<br>Exterior Post Box Car | Roundhouse<br>(Branchline Trains)                              | ABEL<br>200202, 200279,<br>200285 and 200297                | Red carbody with white graphics.<br>"ABEL is ABLE!" slogan. Wheel<br>and rail logo. HO scale kit. MDC/<br>Roundhouse.                                                                                                                            |  |
| ABEL ISABLEI        |                                                  |                                                                |                                                             |                                                                                                                                                                                                                                                  |  |
| Year                | Car Ivpe                                         | Manufacturer                                                   | Reporting Marks                                             | Notes                                                                                                                                                                                                                                            |  |
| <b>Year</b><br>2003 | Car Type<br>ACF 3-Bay Covered<br>Hopper          | Manufacturer<br>(Producer)     Accurail<br>(Branchline Trains) | Reporting Marks     Road Numbers     ABEL     1978 and 2003 | Notes<br>Gray carbody with multi-color<br>graphics. "ABEL is ABLE!" and<br>"Twenty-Five Years of Service 1978<br>- 2003" slogans. ABEL "25th<br>Anniversary" wheel and rail logo<br>With silver "25". HO scale kit.<br>Accurail 2000 series car. |  |
|                     | ACF 3-Bay Covered                                | (Producer)<br>Accurail<br>(Branchline Trains)                  | Road Numbers   ABEL                                         | Gray carbody with multi-color<br>graphics. "ABEL is ABLE!" and<br>"Twenty-Five Years of Service 1978<br>- 2003" slogans. ABEL "25th<br>Anniversary" wheel and rail logo<br>With silver "25". HO scale kit.                                       |  |