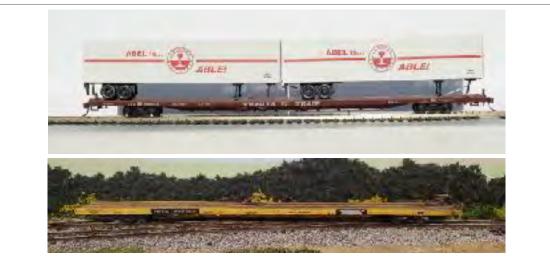

| Year | Саг Туре                                      | Manufacturer<br>(Producer) | Reporting Marks<br>Road Numbers                                      | Notes                                                                                                                                                                                                                 |
|------|-----------------------------------------------|----------------------------|----------------------------------------------------------------------|-----------------------------------------------------------------------------------------------------------------------------------------------------------------------------------------------------------------------|
| 2010 | 87' TTX TOFC Flat with 2<br>ABLZ 45' trailers | Accurail (Accurail)        | TTX<br>Varied<br>ABLZ<br>45-1001, 45-1010,<br>45-1030 and<br>45-1031 | TTX cars in yellow and "box car<br>red" schemes. White Trailer with<br>red and black graphics. "ABEL is<br>ABLE!" slogan. Wheel and rail<br>logo. HO scale kit. Accurail 8900<br>series car and 9900 series trailers. |