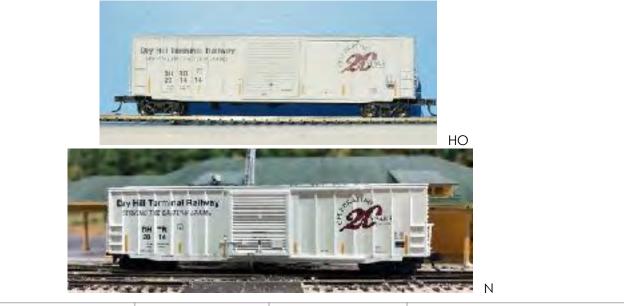

| Y | ear | Car Type                                   | Manufacturer<br>(Producer) | Reporting Marks<br>Road Numbers            | Notes                                                                                                                                                                                                                                                       |
|---|-----|--------------------------------------------|----------------------------|--------------------------------------------|-------------------------------------------------------------------------------------------------------------------------------------------------------------------------------------------------------------------------------------------------------------|
| 2 | 014 | 50' ACF Precision<br>Design Ribbed Box Car | Atlas<br>(Atlas)           | DHTR<br>2014, 201407,<br>201414 and 201494 | White carbody with black<br>graphics. "Celebrating 20 Years<br>1994-2014" and "Serving the<br>Eastern States" slogans. Dry Hill<br>Terminal Railway 20th Anniversary<br>car. HO and N scale RTR. Atlas<br>20-000 series (HO) and 50-000<br>series (N) cars. |