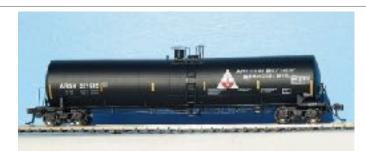

| Year | Car Type                          | Manufacturer<br>(Producer) | Reporting Marks<br>Road Numbers              | Notes                                                                                                                                                                                          |
|------|-----------------------------------|----------------------------|----------------------------------------------|------------------------------------------------------------------------------------------------------------------------------------------------------------------------------------------------|
| 2015 | Trinity 25,500 Gallon<br>Tank Car | Atlas<br>(Atlas)           | ARSX<br>201501, 201515,<br>201524 and 201525 | Black carbody with white graphics. "Amherst Refinery Services, Inc." road name. Triangular wheel and rail logo. HO scale and N scale RTR. Atlas 20-000 series (HO) and 50-000 series (N) cars. |