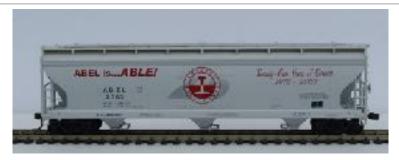

| Year | Car Type                    | Manufacturer<br>(Producer)      | Reporting Marks<br>Road Numbers | Notes                                                                                                                                                                                                                 |
|------|-----------------------------|---------------------------------|---------------------------------|-----------------------------------------------------------------------------------------------------------------------------------------------------------------------------------------------------------------------|
| 2003 | ACF 3-Bay Covered<br>Hopper | Accurail<br>(Branchline Trains) | ABEL<br>1978 and 2003           | Gray carbody with multi-color graphics. "ABEL is ABLE!" and "Twenty-Five Years of Service 1978 - 2003" slogans. ABEL "25th Anniversary" wheel and rail logo With silver "25". HO scale kit. Accurail 2000 series car. |