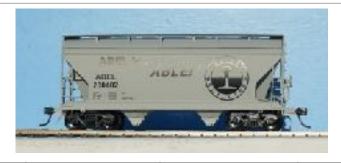

| 2004 | ACF 2-Bay Center Flow<br>Covered Hopper | InterMountain<br>(IntermMountain) | ABEL<br>200402, 200404,<br>200407 and 200408 | Gray carbody with black graphics. "ABEL is ABLE!" slogan. Wheel and rail logo. HO scale kit. InterMountain Railway Company 46500 series car. |
|------|-----------------------------------------|-----------------------------------|----------------------------------------------|----------------------------------------------------------------------------------------------------------------------------------------------|
|------|-----------------------------------------|-----------------------------------|----------------------------------------------|----------------------------------------------------------------------------------------------------------------------------------------------|