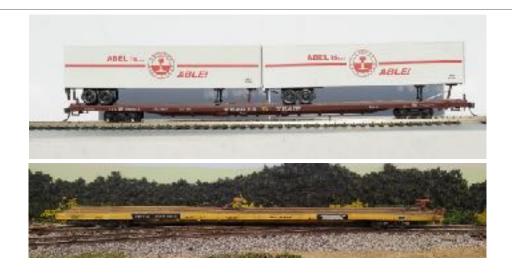

| Year | Car Type                                      | Manufacturer<br>(Producer) | Reporting Marks<br>Road Numbers                                      | Notes                                                                                                                                                                                                  |
|------|-----------------------------------------------|----------------------------|----------------------------------------------------------------------|--------------------------------------------------------------------------------------------------------------------------------------------------------------------------------------------------------|
| 2010 | 87' TTX TOFC Flat with 2<br>ABLZ 45' trailers | Accurail (Accurail)        | TTX<br>Varied<br>ABLZ<br>45-1001, 45-1010,<br>45-1030 and<br>45-1031 | TTX cars in yellow and "box car red" schemes. White Trailer with red and black graphics. "ABEL is ABLE!" slogan. Wheel and rail logo. HO scale kit. Accurail 8900 series car and 9900 series trailers. |