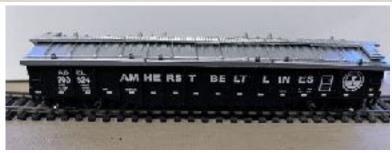

| Year | Car Type                            | Manufacturer<br>(Producer) | Reporting Marks<br>Road Numbers              | Notes                                                                                                                         |
|------|-------------------------------------|----------------------------|----------------------------------------------|-------------------------------------------------------------------------------------------------------------------------------|
| 2006 | 70-ton Offset Side Triple<br>Hopper | Accurail (Accurail)        | ABEL<br>200601, 200606,<br>200628 and 200629 | "Box Car Red" carbody with white graphics. "AMHERST BELT LINES". Wheel and rail logo. HO scale kit. Accurail 7500 series car. |