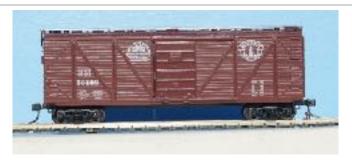

| Year | Car Type             | Manufacturer<br>(Producer)               | Reporting Marks<br>Road Numbers        | Notes                                                                                                                                                                               |
|------|----------------------|------------------------------------------|----------------------------------------|-------------------------------------------------------------------------------------------------------------------------------------------------------------------------------------|
| 2005 | 1937 AAR 40' Box Car | Branchline Trains<br>(Branchline Trains) | ABEL 200501, 200505, 200529 and 200530 | "Box Car Red" carbody and black<br>ends with white graphics. "Always<br>Reliable Service" slogan. LNE style<br>"fried egg" logo. HO scale kit.<br>Branchline Yardmaster series car. |