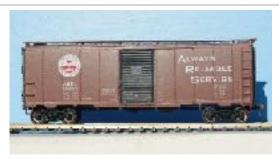

| Year | Car Type             | Manufacturer<br>(Producer)               | Reporting Marks<br>Road Numbers        | Notes                                                                                                                                                                               |
|------|----------------------|------------------------------------------|----------------------------------------|-------------------------------------------------------------------------------------------------------------------------------------------------------------------------------------|
| 2005 | 1937 AAR 40' Box Car | Branchline Trains<br>(Branchline Trains) | ABEL 200501, 200505, 200529 and 200530 | "Box Car Red" carbody and black<br>ends with white graphics. "Always<br>Reliable Service" slogan. LNE style<br>"fried egg" logo. HO scale kit.<br>Branchline Yardmaster series car. |