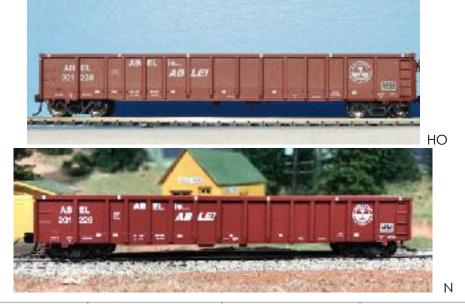

| Ye | ear | Car Type                | Manufacturer<br>(Producer) | Reporting Marks<br>Road Numbers              | Notes                                                                                                                                                                            |
|----|-----|-------------------------|----------------------------|----------------------------------------------|----------------------------------------------------------------------------------------------------------------------------------------------------------------------------------|
| 20 | 012 | 50' Thrall 2743 Gondola | ExactRail<br>(ExactRail)   | ABEL<br>201201, 201212,<br>201228 and 201229 | "Box Car Red" carbody with white<br>graphics. "ABEL is ABLE!" slogan.<br>Wheel and rail logo. HO and N<br>scale RTR. ExactRail EE-1100 series<br>(HO) and 51700 series (N) cars. |