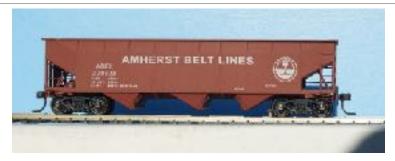

| Year | Car Type                            | Manufacturer<br>(Producer) | Reporting Marks<br>Road Numbers              | Notes                                                                                                                         |
|------|-------------------------------------|----------------------------|----------------------------------------------|-------------------------------------------------------------------------------------------------------------------------------|
| 2006 | 70-ton Offset Side Triple<br>Hopper | Accurail (Accurail)        | ABEL<br>200601, 200606,<br>200628 and 200629 | "Box Car Red" carbody with white graphics. "AMHERST BELT LINES". Wheel and rail logo. HO scale kit. Accurail 7500 series car. |