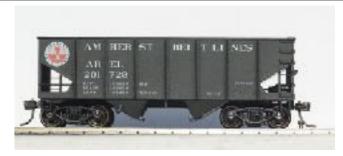

| Year | Car Type                                | Manufacturer<br>(Producer) | Reporting Marks<br>Road Numbers              | Notes                                                                                                                                                 |
|------|-----------------------------------------|----------------------------|----------------------------------------------|-------------------------------------------------------------------------------------------------------------------------------------------------------|
| 2007 | 50' Single Door, Welded<br>Side Box Car | Accurail (Accurail)        | ABEL<br>200701, 200707,<br>200727 and 200728 | "Box Car Red" carbody with white graphics. "ABEL is ABLE!" slogan. Wheel and rail logo. Optional yellow door. HO scale kit. Accurail 5700 series car. |