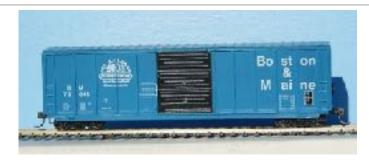

|  | 2003 | 50' Pulman Standard<br>Modern Ribbed Side<br>Box Car | MDC/Roundhouse<br>(Unknown) |  | B&M blue with black door.  "Boston & Maine" with the "2003 Big Rairoad Hobby Show" logo. Roundhouse 1906 series car. |  |
|--|------|------------------------------------------------------|-----------------------------|--|----------------------------------------------------------------------------------------------------------------------|--|
|--|------|------------------------------------------------------|-----------------------------|--|----------------------------------------------------------------------------------------------------------------------|--|