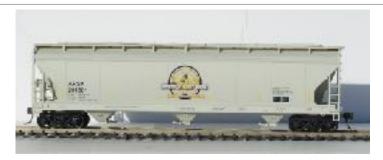

| 2004 | ACF 2-Bay Center Flow<br>Covered Hopper | InterMountain<br>(IntermMountain) | ABEL<br>200402, 200404,<br>200407 and 200408 | Gray carbody with black graphics. "ABEL is ABLE!" slogan. Wheel and rail logo. HO scale kit. InterMountain Railway Company 46500 series car. |
|------|-----------------------------------------|-----------------------------------|----------------------------------------------|----------------------------------------------------------------------------------------------------------------------------------------------|
|------|-----------------------------------------|-----------------------------------|----------------------------------------------|----------------------------------------------------------------------------------------------------------------------------------------------|