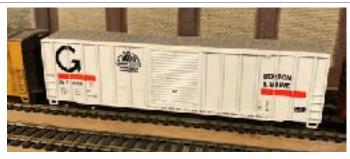

| Year | Car Type                              | Manufacturer<br>(Producer)  | Reporting Marks<br>Road Numbers | Notes                                                                           |
|------|---------------------------------------|-----------------------------|---------------------------------|---------------------------------------------------------------------------------|
| 2003 | 50' FMC Modern<br>Ribbed Side Box Car | MDC/Roundhouse<br>(Unknown) | BM 79008                        | White Guilford (B&M). "Boston & Maine" with "2003 Big Rairoad Hobby Show" logo. |