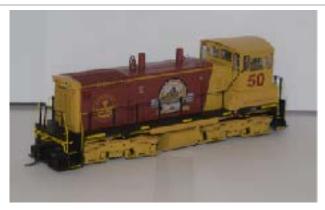

### Amherst Railway Society 50th Anniversary Locomotive

| Year | Car Type   | Manufacturer<br>(Producer)            | Reporting Marks<br>Road Numbers | Notes                                                                                                                                                                                                                                                                                                        |
|------|------------|---------------------------------------|---------------------------------|--------------------------------------------------------------------------------------------------------------------------------------------------------------------------------------------------------------------------------------------------------------------------------------------------------------|
| 2018 | EMD SW1500 | Broadway Limited<br>(BroadwayLimited) | ABEL<br>50                      | Maroon and Dulux Gold carbody with Dulux Gold running gear. Wheel and rail logo. "Amherst Railway Society Railroad Hobby Show 50th Anniversary 1968 - 2018" slogan. ARS "50th Anniversary" logo designed by Joe Lepage. Amherst Railway Society 50th Anniversary locomotive. HO scale RTR. Broadway Limited. |