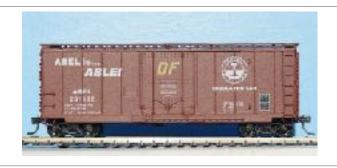

| Year | Car Type             | Manufacturer<br>(Producer)               | Reporting Marks<br>Road Numbers        | Notes                                                                                                                                                                               |
|------|----------------------|------------------------------------------|----------------------------------------|-------------------------------------------------------------------------------------------------------------------------------------------------------------------------------------|
| 2005 | 1937 AAR 40' Box Car | Branchline Trains<br>(Branchline Trains) | ABEL 200501, 200505, 200529 and 200530 | "Box Car Red" carbody and black<br>ends with white graphics. "Always<br>Reliable Service" slogan. LNE style<br>"fried egg" logo. HO scale kit.<br>Branchline Yardmaster series car. |