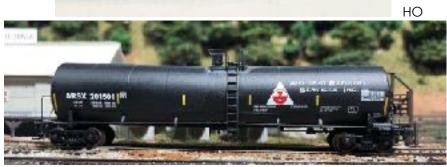

| Year | Car Type                          | Manufacturer<br>(Producer) | Reporting Marks<br>Road Numbers              | Notes                                                                                                                                                                                          |
|------|-----------------------------------|----------------------------|----------------------------------------------|------------------------------------------------------------------------------------------------------------------------------------------------------------------------------------------------|
| 2015 | Trinity 25,500 Gallon<br>Tank Car | Atlas<br>(Atlas)           | ARSX<br>201501, 201515,<br>201524 and 201525 | Black carbody with white graphics. "Amherst Refinery Services, Inc." road name. Triangular wheel and rail logo. HO scale and N scale RTR. Atlas 20-000 series (HO) and 50-000 series (N) cars. |