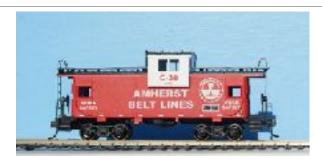

| Year | Car Type                   | Manufacturer<br>(Producer) | Reporting Marks<br>Road Numbers | Notes                                                                                                                                                                                       |
|------|----------------------------|----------------------------|---------------------------------|---------------------------------------------------------------------------------------------------------------------------------------------------------------------------------------------|
| 2008 | ICC Wide Vision<br>Caboose | Atherarn<br>(Athearn)      | ABEL<br>C-30                    | Red carbody, white cupola and black roof with white graphics. "AMHERST BELT LINES". "THINK SAFETY" and "WORK SAFELY" slogans. Wheel and rail logo. ABEL 30th Anniversary car. HO scale kit. |