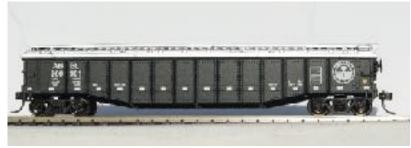

| Year | Car Type         | Manufacturer<br>(Producer) | Reporting Marks<br>Road Numbers | Notes                                                                                                                        |
|------|------------------|----------------------------|---------------------------------|------------------------------------------------------------------------------------------------------------------------------|
| 2017 | USRA Twin Hopper | Accurail (Accurail)        | ABEL 201728 and 201729          | Black carbody with white graphics. "AMHERST BELT LINES". LNE style "fried egg" logo. HO scale kit. Accurail 2500 series car. |