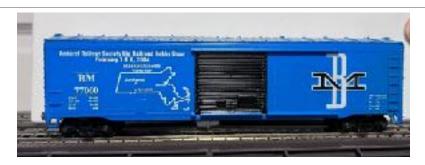

| Year | Car Type                 | Manufacturer<br>(Producer) | Reporting Marks<br>Road Numbers | Notes                                                                                                                 |
|------|--------------------------|----------------------------|---------------------------------|-----------------------------------------------------------------------------------------------------------------------|
| 2004 | 50' Sliding Door Box Car | Unknown<br>(Unknown)       | BM 77000                        | B&M blue with black door. "B&M" logo. "Amherst Railway Society Big Railroad Hobby Show" slogan and Massachusetts Map. |