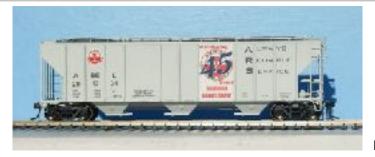

| Year | Car Type                    | Manufacturer<br>(Producer)      | Reporting Marks<br>Road Numbers | Notes                                                                                                                                                                                                                 |
|------|-----------------------------|---------------------------------|---------------------------------|-----------------------------------------------------------------------------------------------------------------------------------------------------------------------------------------------------------------------|
| 2003 | ACF 3-Bay Covered<br>Hopper | Accurail<br>(Branchline Trains) | ABEL<br>1978 and 2003           | Gray carbody with multi-color graphics. "ABEL is ABLE!" and "Twenty-Five Years of Service 1978 - 2003" slogans. ABEL "25th Anniversary" wheel and rail logo With silver "25". HO scale kit. Accurail 2000 series car. |