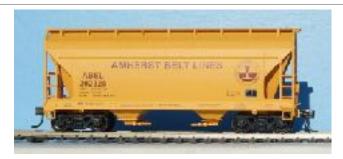

| 2004 | ACF 2-Bay Center Flow<br>Covered Hopper | InterMountain<br>(IntermMountain) | ABEL<br>200402, 200404,<br>200407 and 200408 | Gray carbody with black graphics. "ABEL is ABLE!" slogan. Wheel and rail logo. HO scale kit. InterMountain Railway Company 46500 series car. |
|------|-----------------------------------------|-----------------------------------|----------------------------------------------|----------------------------------------------------------------------------------------------------------------------------------------------|
|------|-----------------------------------------|-----------------------------------|----------------------------------------------|----------------------------------------------------------------------------------------------------------------------------------------------|