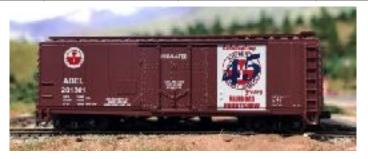

Ν

| Year | Car Type                           | Manufacturer (Producer) | Reporting Marks<br>Road Numbers | Notes                                                                                                                                                                                                                                                                                             |
|------|------------------------------------|-------------------------|---------------------------------|---------------------------------------------------------------------------------------------------------------------------------------------------------------------------------------------------------------------------------------------------------------------------------------------------|
| 2013 | 40' Plug Door Insulated<br>Box Car | Atlas<br>(Atlas)        | ABEL<br>201301                  | "Box Car Red" carbody with multi-<br>color graphics. "Celebrating<br>Forty-Five Years Railroad Hobby<br>Show" slogan. ARS "45th<br>Anniversary" wheel and rail logo<br>and LNE style "fried egg" logo.<br>Amherst Railway Society 45th<br>Anniversary car. N scale RTR.<br>Atlas 3300 series car. |