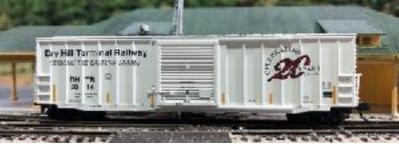

Ν

| Year | Car Type                                   | Manufacturer<br>(Producer) | Reporting Marks<br>Road Numbers            | Notes                                                                                                                                                                                                                                  |
|------|--------------------------------------------|----------------------------|--------------------------------------------|----------------------------------------------------------------------------------------------------------------------------------------------------------------------------------------------------------------------------------------|
| 2014 | 50' ACF Precision<br>Design Ribbed Box Car | Atlas<br>(Atlas)           | DHTR<br>2014, 201407,<br>201414 and 201494 | White carbody with black graphics. "Celebrating 20 Years 1994-2014" and "Serving the Eastern States" slogans. Dry Hill Terminal Railway 20th Anniversary car. HO and N scale RTR. Atlas 20-000 series (HO) and 50-000 series (N) cars. |