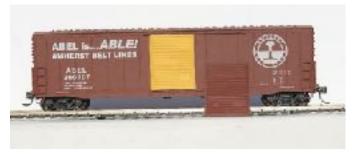

# Amherst Railway Society Commemorative Cars over the Years (Updated 12/30/2023)

| Year | Car Type                                         | Manufacturer<br>(Producer)        | Reporting Marks<br>Road Numbers              | Notes                                                                                                        |
|------|--------------------------------------------------|-----------------------------------|----------------------------------------------|--------------------------------------------------------------------------------------------------------------|
| 2002 | 50' IPD "Railbox Style"<br>Exterior Post Box Car | Roundhouse<br>(Branchline Trains) | ABEL<br>200202, 200279,<br>200285 and 200297 | Red carbody with white graphics. "ABEL is ABLE!" slogan. Wheel and rail logo. HO scale kit. MDC/ Roundhouse. |