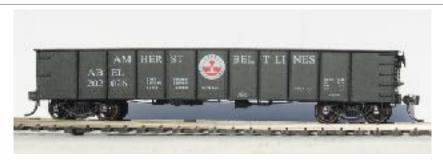

| Year | Car Type                            | Manufacturer<br>(Producer) | Reporting Marks<br>Road Numbers              | Notes                                                                                                                         |
|------|-------------------------------------|----------------------------|----------------------------------------------|-------------------------------------------------------------------------------------------------------------------------------|
| 2006 | 70-ton Offset Side Triple<br>Hopper | Accurail (Accurail)        | ABEL<br>200601, 200606,<br>200628 and 200629 | "Box Car Red" carbody with white graphics. "AMHERST BELT LINES". Wheel and rail logo. HO scale kit. Accurail 7500 series car. |