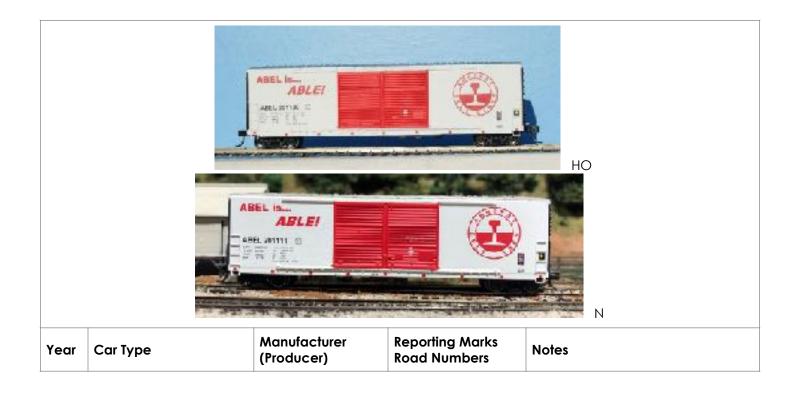

| 2011 | 50' Gunderson 5200<br>Double-door Box Car | ExactRail<br>(ExactRail) | ABEL<br>201101, 201111,<br>201129 and 201130 | White carbody, black ends and red doors with black and red graphics. "ABEL is ABLE!" slogan. Wheel and rail logo. HO and N scale RTR. ExactRail 150000 series (HO) and 50000 series (N) cars. |
|------|-------------------------------------------|--------------------------|----------------------------------------------|-----------------------------------------------------------------------------------------------------------------------------------------------------------------------------------------------|
|------|-------------------------------------------|--------------------------|----------------------------------------------|-----------------------------------------------------------------------------------------------------------------------------------------------------------------------------------------------|