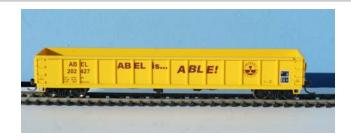

# Amherst Railway Society Commemorative Cars over the Years (Updated 12/30/2023)

| Year | Car Type                                         | Manufacturer<br>(Producer)        | Reporting Marks<br>Road Numbers              | Notes                                                                                                        |
|------|--------------------------------------------------|-----------------------------------|----------------------------------------------|--------------------------------------------------------------------------------------------------------------|
| 2002 | 50' IPD "Railbox Style"<br>Exterior Post Box Car | Roundhouse<br>(Branchline Trains) | ABEL<br>200202, 200279,<br>200285 and 200297 | Red carbody with white graphics. "ABEL is ABLE!" slogan. Wheel and rail logo. HO scale kit. MDC/ Roundhouse. |