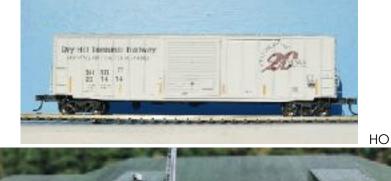

Ν

| Year | Car Type                                   | Manufacturer<br>(Producer) | Reporting Marks<br>Road Numbers            | Notes                                                                                                                                                                                                                                  |
|------|--------------------------------------------|----------------------------|--------------------------------------------|----------------------------------------------------------------------------------------------------------------------------------------------------------------------------------------------------------------------------------------|
| 2014 | 50' ACF Precision<br>Design Ribbed Box Car | Atlas<br>(Atlas)           | DHTR<br>2014, 201407,<br>201414 and 201494 | White carbody with black graphics. "Celebrating 20 Years 1994-2014" and "Serving the Eastern States" slogans. Dry Hill Terminal Railway 20th Anniversary car. HO and N scale RTR. Atlas 20-000 series (HO) and 50-000 series (N) cars. |